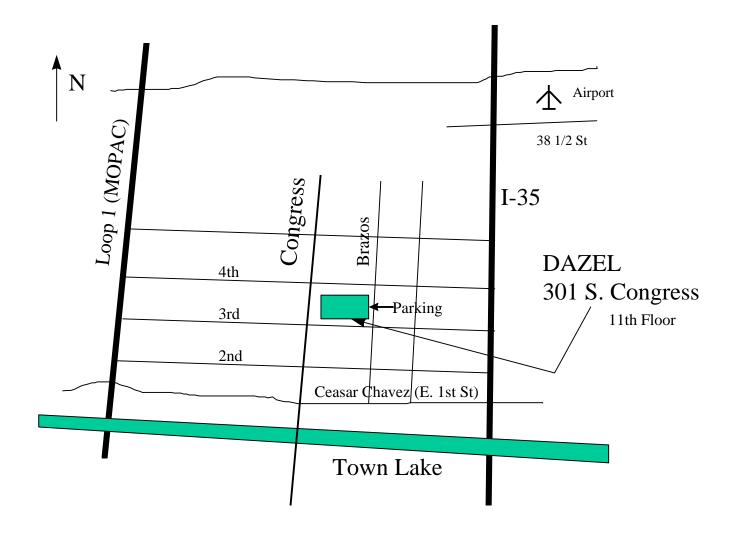

## Directions to DAZEL's location at 301 Congress Ave.

- (1) If staying at the a hotel north of our building (4<sup>th</sup>, 5<sup>th</sup>, etc.) ,the best route to DAZEL is to get on Congress St. and turn south toward the river. Turn left on Third St. and go up to the next corner which is Brazos St. Turn left and go up about 100ft and turn into the underground parking lot off of Brazos. (Not the one on 3<sup>rd</sup>!)
- (2) Coming from the south, come across the river on Congress. Turn right on Third and go up to the next corner which is Brazos St. Turn left and go up about 100ft and turn into the underground parking lot off of Brazos. (Not the one on 3<sup>rd</sup>!)
- (3) Coming from I-35 (either direction), exit at First St. Go west until you reach Brazos and then turn north toward Third St. 100 ft after Third St. turn into the underground parking lot off of Brazos.

Note: The Visitor Parking lot is easy to miss! They are currently doing construction on the back side of our building, and the scaffolding hides the entrance to the garage. Take note that the garage entrance is just past (north of) the construction scaffolding.

Note: We will validate the parking!

Note: Our reception area is on the 11<sup>th</sup> floor, but our meeting room is on the 10<sup>th</sup> floor. If you manage to make it to either floor, we will make sure that you find your way to the meeting!